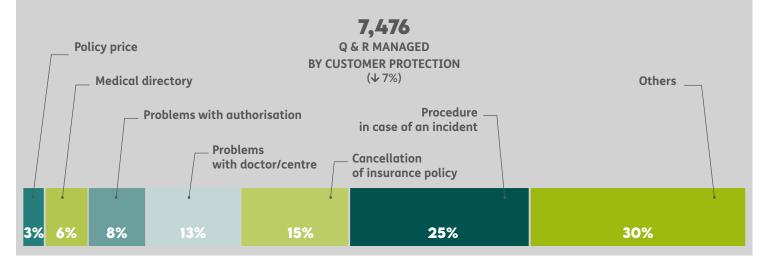

n charge of their health, creating a bond based on trust and a close relationship.

The insured will be provided a contact in the administration to carry out procedures such as requesting authorisations or arranging appointments.





#### NEW ACTIVA APP DKV

With the new app, we make it easier for customers to access everything our insurance has to offer. Now, they can independently carry out all procedures, arrange consultations and use the insurance in the most convenient way and from wherever they want with a single application. Taking care of oneself with the Activa DKV app has never been easier.



#### DIGITISATION OF DISTRIBUTION AND CONTRACTING CHANNELS



**93%** Documents digitally signed









## INTEGRITY AND TRANSPARENCY DATA



### Main reasons for complaints and claims



## Main specialised care



8.285 Patients with oncological treatments (个 7%)



3.2% Rejected medical tests (**↓** 0.5 pp)



91% Tests that do not require authorisation

#### Integrity in the offer



We guarantee all customers with individual healthcare contracts that we will not apply individual price **increases** in their policies no matter how much they use them.

Extension of **contracting ages** of all our individual health insurance up to **75 years** of age, and we offer DKV Selección, a healthcare product with no contracting age limit.

We are the first insurance company that **insures** customers with pre-existing illnesses by paying an additional premium.

Lifelong policy clause, we auarantee non-termination of the contract in individual health policies with more than three