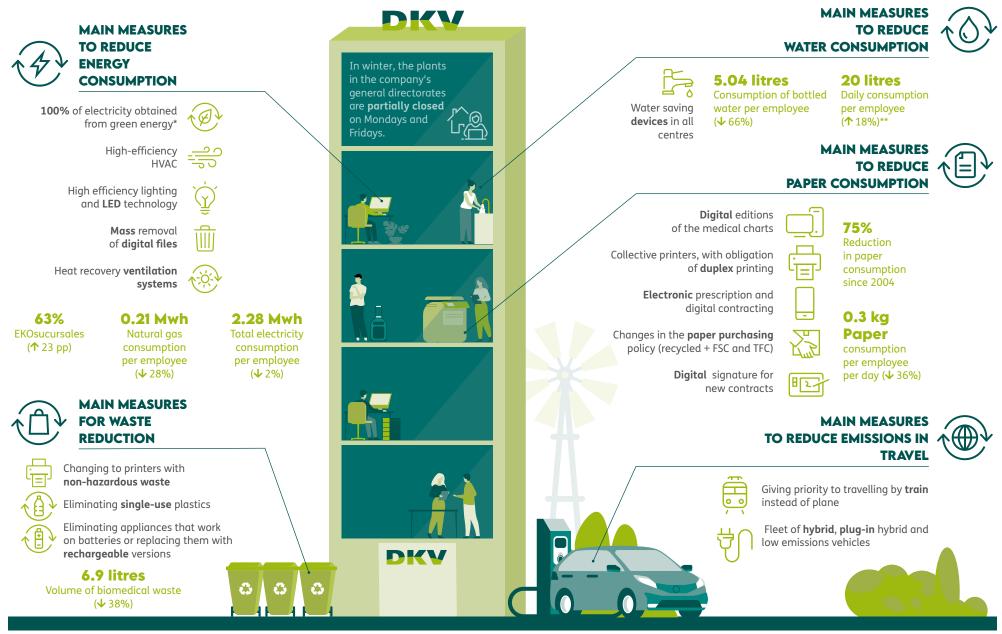

## ENVIRONMENTAL MANAGEMENT

\*Excludes the Andorra branch.

\*\* In 2020 and 2021 consumption considerably declined due to the lockdown. Compared to 2019, in 2022 consumption dropped by 34%.