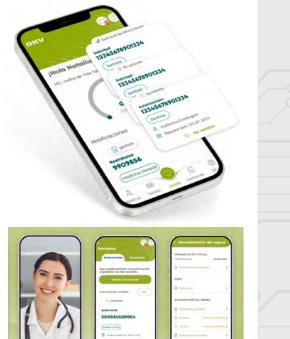

#### NEW ACTIVA APP DKV

With the new app, we make it easier for customers to access everything our insurance has to offer. Now, they can independently carry out all procedures, arrange consultations and use the insurance in the most convenient way and from wherever they want with a single application. Taking care of oneself with the Activa DKV app has never been easier.

#### DIGITISATION OF DISTRIBUTION AND CONTRACTING CHANNELS

**93%** Documents digitally signed