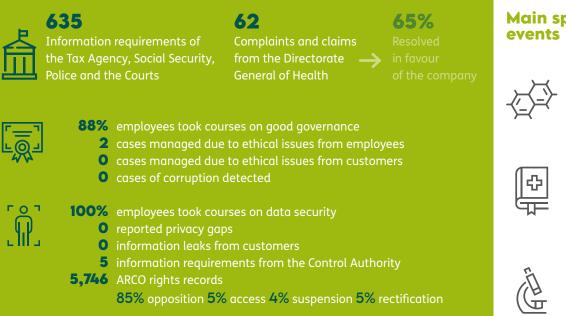

## INTEGRITY AND TRANSPARENCY DATA

### Main reasons for complaints and claims

## Main specialised care

8.285 Patients with oncological treatments (个 7%)

3.2% Rejected medical tests (**↓** 0.5 pp)

91% Tests that do not require authorisation